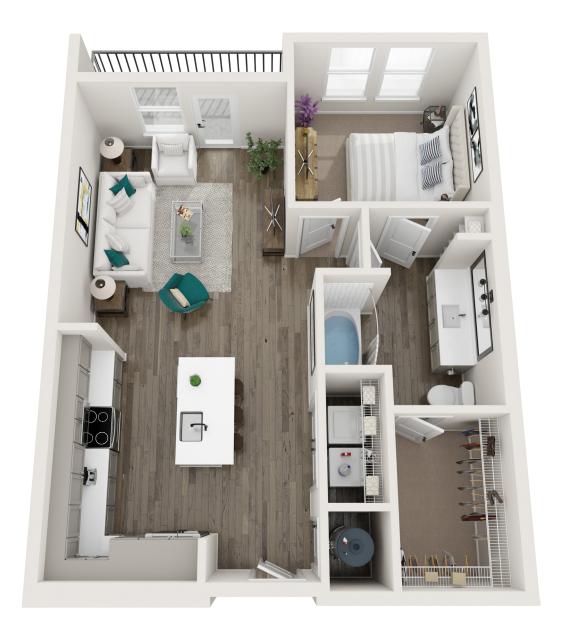

## VOLTA

The Parker - A1
1 BEDROOM
1 BATH
771 SQ FT

11391 Square Street Jacksonville, FL 32256 904.734.0473 VoltaJax.com

Floor plans are artist's rendering. All dimensions are approximate. Actual product and specications may vary in dimension or detail.

Not all features are available in every apartment. Prices and availability are subject to change. Please see a representative for details.