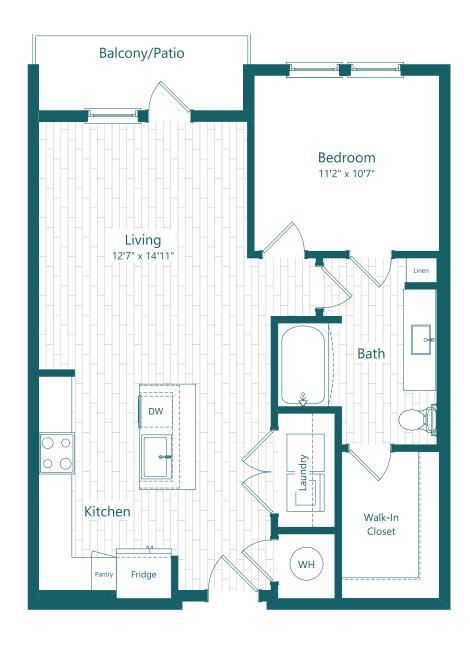

## VOLTA

The Parker - A1
1 BEDROOM
1 BATH
771 SQ FT

11391 Square Street Jacksonville, FL 32256 904.734.0473 VoltaJax.com

Floor plans are artist's rendering. All dimensions are approximate. Actual product and specications may vary in dimension or detail.

Not all features are available in every apartment. Prices and availability are subject to change. Please see a representative for details.