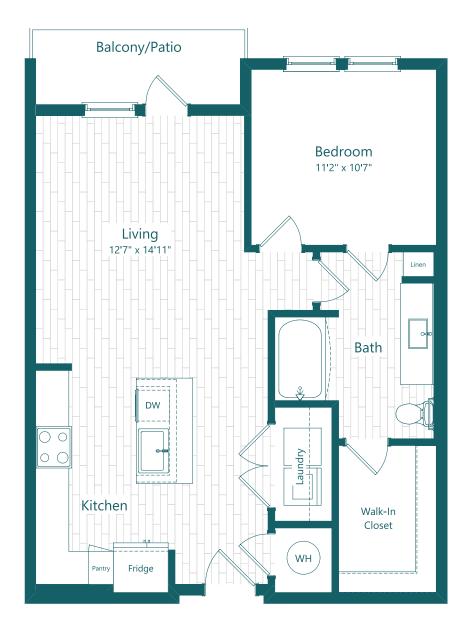

## VOLTA

The Parker - A1 1 BEDROOM 1 BATH 771 SQ FT

11391 Square Street Jacksonville, FL 32256 904.544.6776 VoltaJax.com

6. î 📽 😌

Floor plans are artist's rendering. All dimensions are approximate. Actual product and specications may vary in dimension or detail. Not all features are available in every apartment. Prices and availability are subject to change. Please see a representative for details.