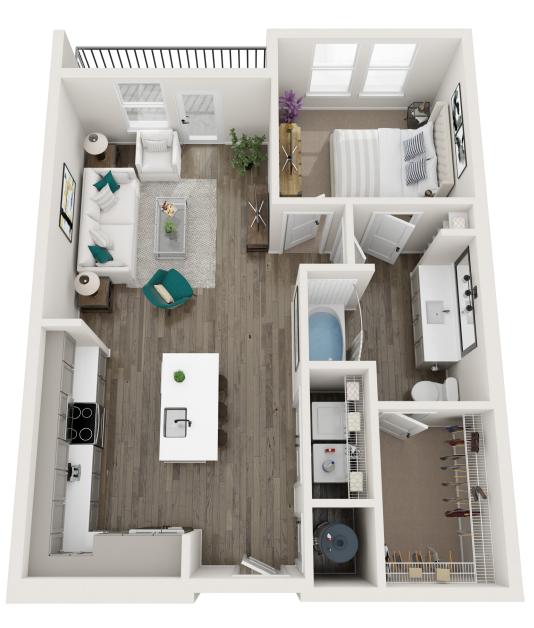

## VOLTA

The Parker - A1 1 BEDROOM 1 BATH 771 SQ FT

11391 Square Street Jacksonville, FL 32256 904.544.6776 VoltaJax.com

6. î 📽 😌

Floor plans are artist's rendering. All dimensions are approximate. Actual product and specications may vary in dimension or detail. Not all features are available in every apartment. Prices and availability are subject to change. Please see a representative for details.