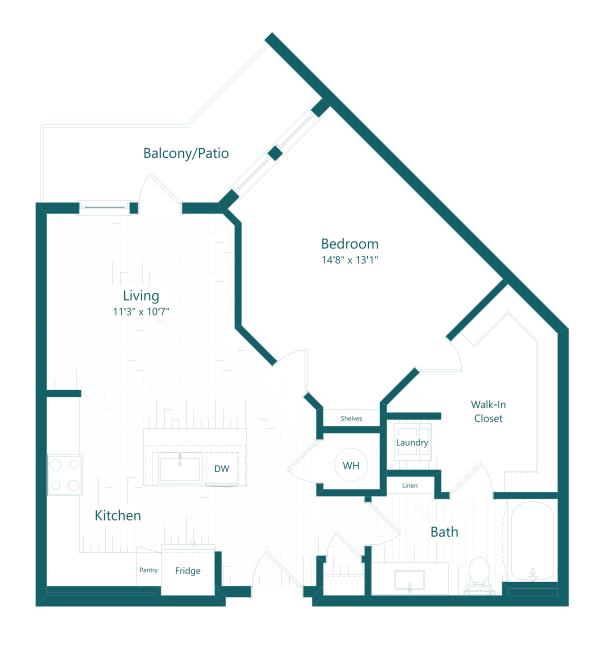

## VOLTA

The Cooper - A2

1 BEDROOM

1 BATH

768 SQ FT

11391 Square Street Jacksonville, FL 32256 904.544.6776 VoltaJax.com

Floor plans are artist's rendering. All dimensions are approximate. Actual product and specications may vary in dimension or detail.

Not all features are available in every apartment. Prices and availability are subject to change. Please see a representative for details.