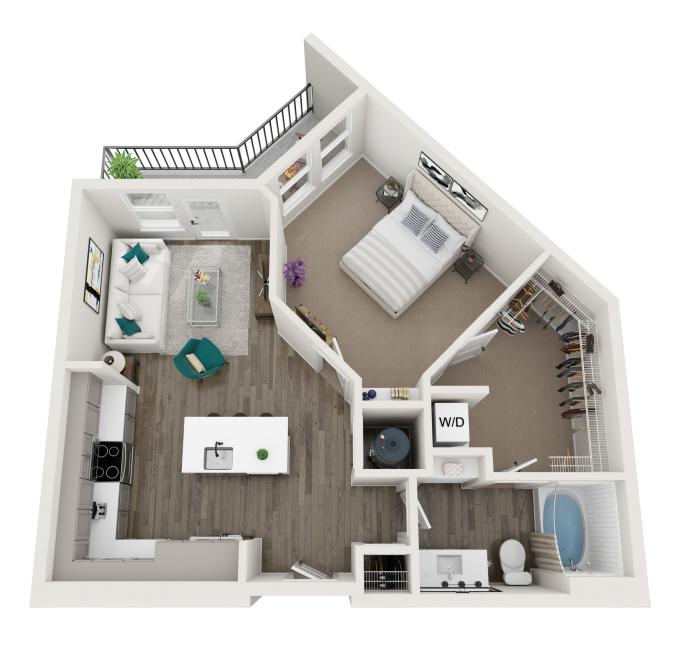

## VOLTA

The Cooper - A2

1 BEDROOM

1 BATH

768 SQ FT

11391 Square Street Jacksonville, FL 32256 904.544.6776 VoltaJax.com

Floor plans are artist's rendering. All dimensions are approximate. Actual product and specications may vary in dimension or detail.

Not all features are available in every apartment. Prices and availability are subject to change. Please see a representative for details.