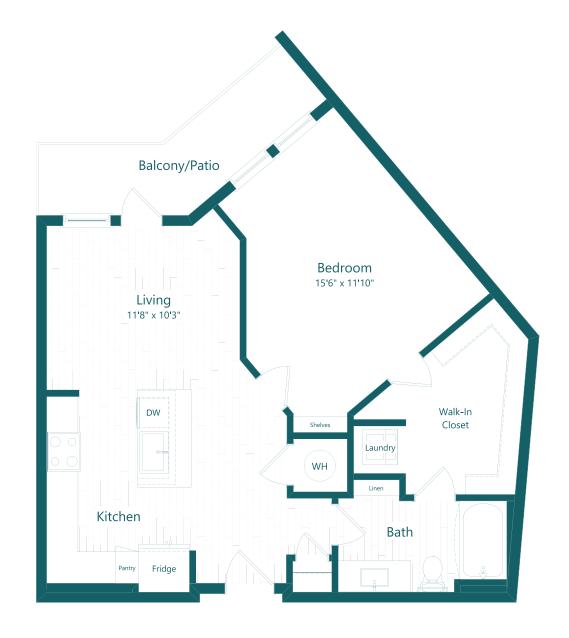

## VOLTA

The Reddy - A3

1 BEDROOM

1 BATH

788 SQ FT

11391 Square Street Jacksonville, FL 32256 904.544.6776 VoltaJax.com

Floor plans are artist's rendering. All dimensions are approximate. Actual product and specications may vary in dimension or detail.

Not all features are available in every apartment. Prices and availability are subject to change. Please see a representative for details.