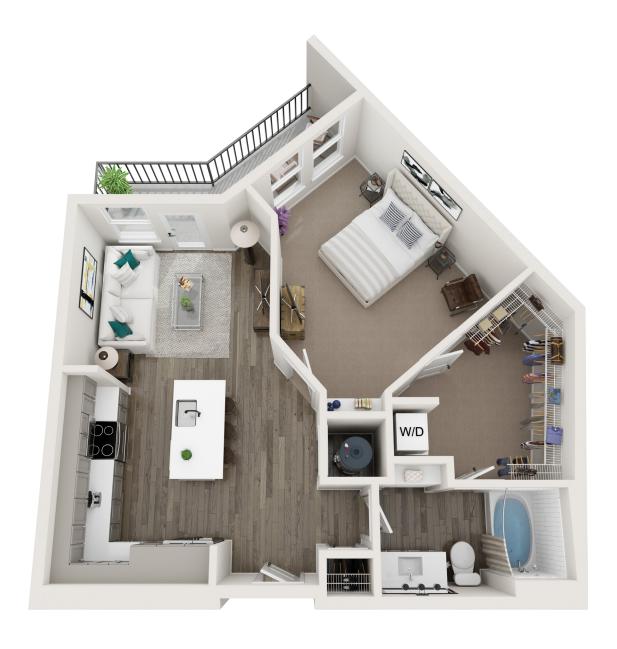

## VOLTA

The Reddy - A3

1 BEDROOM

1 BATH

788 SQ FT

11391 Square Street Jacksonville, FL 32256 904.544.6776 VoltaJax.com

Floor plans are artist's rendering. All dimensions are approximate. Actual product and specications may vary in dimension or detail.

Not all features are available in every apartment. Prices and availability are subject to change. Please see a representative for details.