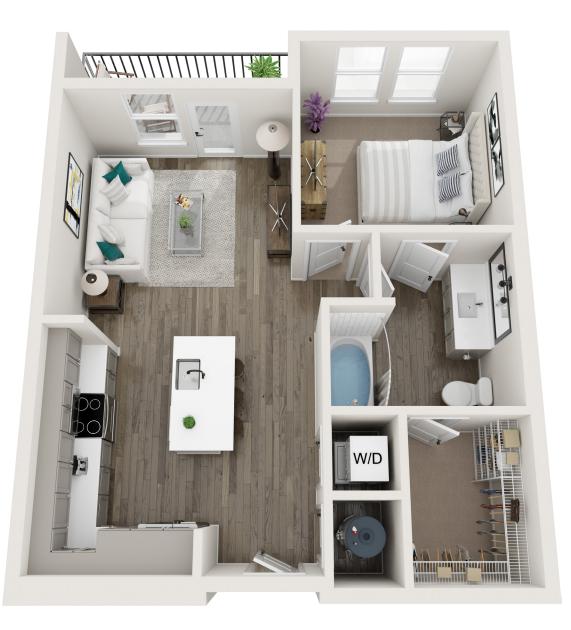

## VOLTA

The Weber - A4 1 BEDROOM 1 BATH 698 SQ FT

11391 Square Street Jacksonville, FL 32256 904.544.6776 VoltaJax.com

ta î 📽 😌

Floor plans are artist's rendering. All dimensions are approximate. Actual product and specications may vary in dimension or detail. Not all features are available in every apartment. Prices and availability are subject to change. Please see a representative for details.