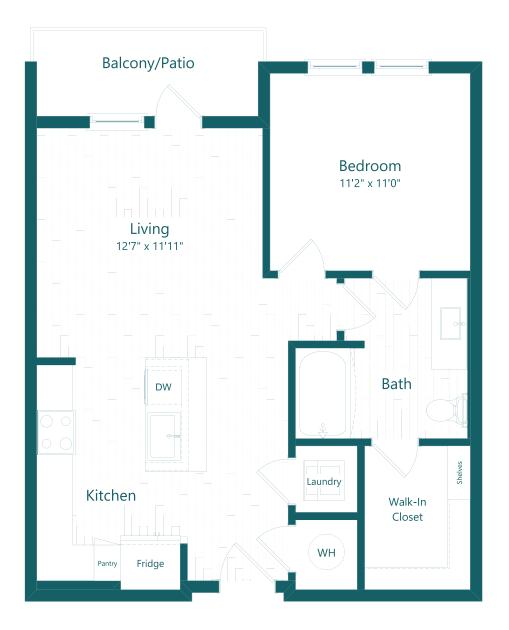

## VOLTA

The Weber - A4 1 BEDROOM 1 BATH 698 SQ FT

11391 Square Street Jacksonville, FL 32256 904.544.6776 VoltaJax.com

ta î 📽 😒

Floor plans are artist's rendering. All dimensions are approximate. Actual product and specications may vary in dimension or detail. Not all features are available in every apartment. Prices and availability are subject to change. Please see a representative for details.