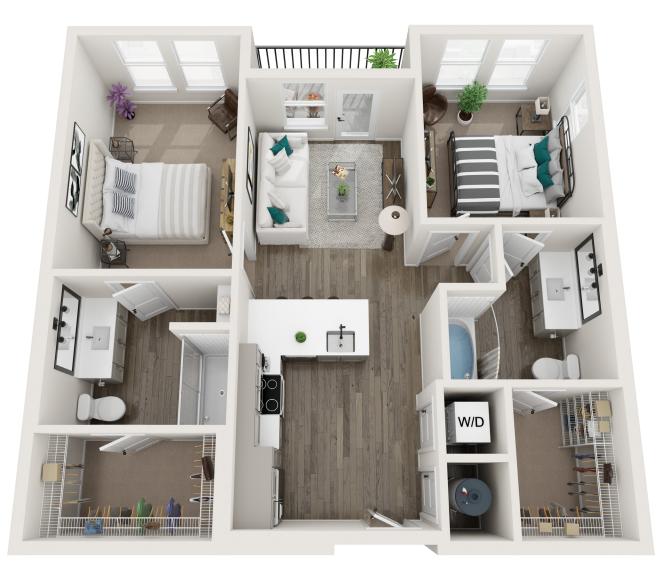

## VOLTA

The Clarke - B1 2 BEDROOM 2 BATH 956 SQ FT

11391 Square Street Jacksonville, FL 32256 904.544.6776 VoltaJax.com

6. 💼 📽 😒

Floor plans are artist's rendering. All dimensions are approximate. Actual product and specications may vary in dimension or detail. Not all features are available in every apartment. Prices and availability are subject to change. Please see a representative for details.