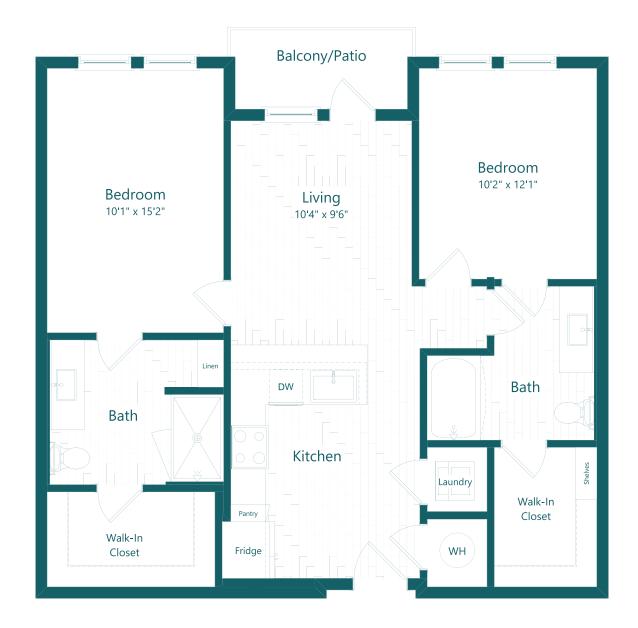

## VOLTA

The Clarke - B1 2 BEDROOM 2 BATH 956 SQ FT

11391 Square Street Jacksonville, FL 32256 904.544.6776 VoltaJax.com

6. 💼 📽 😒

Floor plans are artist's rendering. All dimensions are approximate. Actual product and specications may vary in dimension or detail. Not all features are available in every apartment. Prices and availability are subject to change. Please see a representative for details.