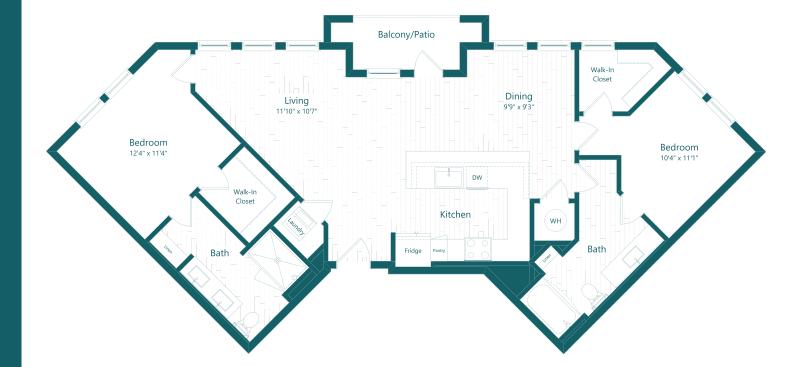

## VOLTA

The Dolby - B3 2 BEDROOM 2 BATH 1,204 SQ FT 11391 Square Street Jacksonville, FL 32256 904.544.6776 VoltaJax.com

6. î 📽 😣

Floor plans are artist's rendering. All dimensions are approximate. Actual product and specications may vary in dimension or detail. Not all features are available in every apartment. Prices and availability are subject to change. Please see a representative for details.

## VOLTA

The Dolby - B3 2 BEDROOM 2 BATH 1,204 SQ FT

11391 Square Street Jacksonville, FL 32256 904.544.6776 VoltaJax.com

Floor plans are artist's rendering. All dimensions are approximate. Actual product and specications may vary in dimension or detail. Not all features are available in every apartment. Prices and availability are subject to change. Please see a representative for details.