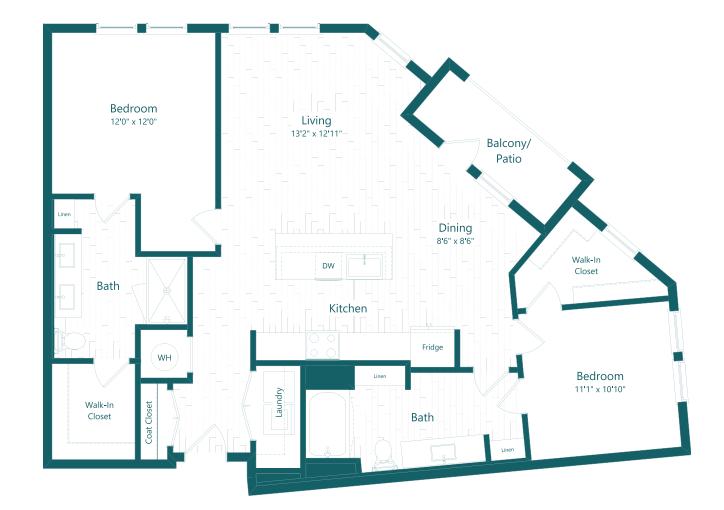

## VOLTA

The Galvin - B4 2 BEDROOM 2 BATH 1,263 SQ FT

11391 Square Street Jacksonville, FL 32256 904.544.6776 VoltaJax.com

Floor plans are artist's rendering. All dimensions are approximate. Actual product and specications may vary in dimension or detail. Not all features are available in every apartment. Prices and availability are subject to change. Please see a representative for details.