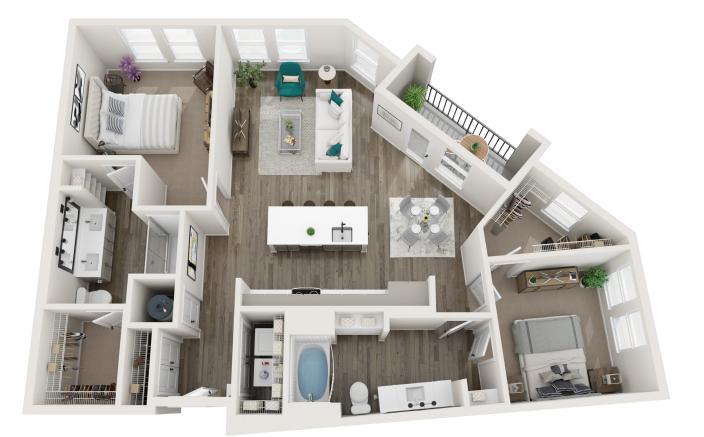

## VOLTA

The Galvin - B4 2 BEDROOM 2 BATH 1,263 SQ FT

11391 Square Street Jacksonville, FL 32256 904.544.6776 VoltaJax.com

Floor plans are artist's rendering. All dimensions are approximate. Actual product and specications may vary in dimension or detail. Not all features are available in every apartment. Prices and availability are subject to change. Please see a representative for details.